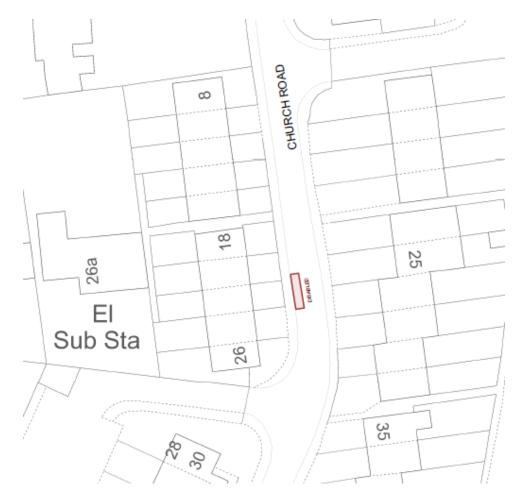

## WEST KINGSDOWN - Church Road

PARKING PROPOSAL FOR CHURCH ROAD, WEST KINGSDOWN

New disabled persons parking bay on west side, outside no. 22.

Note: The proposal is to include an existing marked parking bay in the 2013 Consolidation Order.